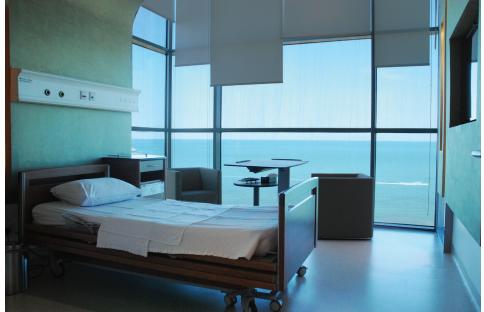

Haelvoet has delivered several furniture items for the KSEC: both Care and Hospital beds, bariatric furniture, bedside tables and reading tables. Split up into multiple care units (including day case patient wards and private suites), our furniture comes out very well in the KSEC, where skilled physicians and staff are dedicated to improving and preserving sight.

Founder: Doctor Khalid Sabti

Project scope: 23 rooms (day case patient wards and private suites)

Date: Summer 2013