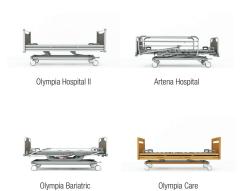

Haelvoet has delivered several furniture items for the KSEC: both Care and Hospital beds, bariatric furniture, bedside tables and reading tables. Split up into multiple care units (including day case patient wards and private suites), our furniture comes out very well in the KSEC, where skilled physicians and staff are dedicated to improving and preserving sight.

## **Products**

Litavo