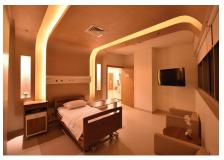

Haelvoet has delivered several furniture items for the KSEC: both Care and Hospital beds, bariatric furniture, bedside tables and reading tables. Split up into multiple care units (including day case patient wards and private suites), our furniture comes out very well in the KSEC, where skilled physicians and staff are dedicated to improving and preserving sight.